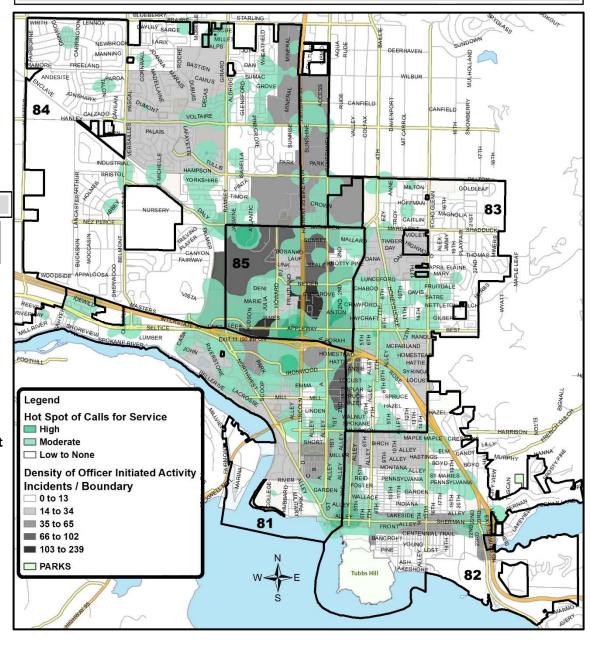

#### Officer Initiated Activity by District

\*Not included in chart: Business Checks – 4 Code Violations - 133 Calls for Service Hot Spots & Officer Initiated Activity by Neighborhood

Coeur d'Alene Police Part One Crimes: November 1 - 30, 2024 9 Auto Burglaries 11/10 - 11/13 DEERHAVEN MANNING 2 Juveniles arrested 4 guns recovered 84 ACEWOOD ROGER OCTAVIA □ 16TH YORKSHIRE WEBSTER HOFFMAN 83 NURSERY CANYON 85 SEALE KNOTTY PI ALLEY HILL WOODSIDE HILLCREST COMMERCE BEST LUMBER EBBTIDE TRADITIONA Legend SLEEPY AGGRAVATED ASSAULT (4) O ARSON (1) ELM & ALLEY # ELM **G** BURGLARY - COMMERCIAL (1) BOYD BURGLARY - RESIDENTIAL (2) BURGLARY - VEHICLE (17) EARCENY - SHOPLIFTING (7) T LARCENY - ALL OTHER (14) **W** MOTOR VEHICLE THEFT (1) **Hot Spot of Officer Initiated Activity** WOUNTAINE High LAKESHORE Tubbs Hill 82 Moderate Low to None PARKS