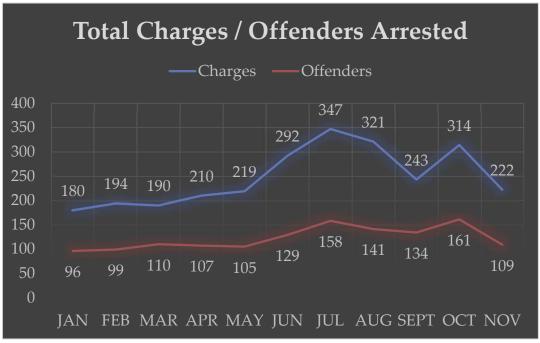

## Arrest Statistics for November 2024

During the month of November there were 109 offenders booked by the Coeur d'Alene Police Department with a total of 222 charges. October statistics: 161 offenders and 314 charges.