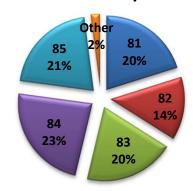

### Calls for Service by District

(Officer Initiated Activity Not Included)

| District                                   | Count |  |  |
|--------------------------------------------|-------|--|--|
| 81                                         | 558   |  |  |
| 82                                         | 383   |  |  |
| 83                                         | 547   |  |  |
| 84                                         | 649   |  |  |
| 85                                         | 577   |  |  |
| Other                                      | 56    |  |  |
| Total                                      | 2770  |  |  |
| (Calla fan Camina in Navamban 2002 - 0.003 |       |  |  |

(Calls for Service in November 2023 - 2,967)

### **Calls for service by District**