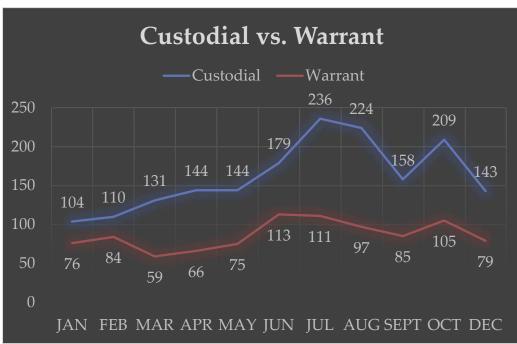

| Witness-Intimidating a Witness                          | 1  |



### **Arrest Statistics 2024 YTD**