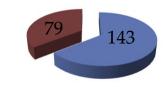

## Arrest Statistics for November 2024

During the month of November there were 109 offenders booked by the Coeur d'Alene Police Department with a total of 222 charges. October statistics: 161 offenders and 314 charges.

### **CDA PD Arrests** Custodial vs. Warrant

■ Custodial ■ Warrant