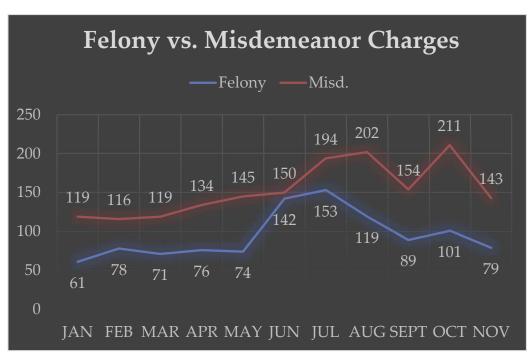

### **CDA PD Arrests** Felony vs. Misdemeanor

■ Felony ■ Misdemeanor

| Warrant Arrests       79         Drug Possession, Under Influence or Frequenting (Misd.)       10         Probation / Parole Violation       10         Drug Possession, Manufacture or Delivery (Felony)       6         Driving Without Privileges       5         Warrant of Detention       5         DUI (Misd.)       3         Arrests & Seizures-Resisting or Obstructing Officers       3         Fugitive from Justice       3         Assault / Battery       2         Fail to Maintain Provide Proof of Insurance       2         Animals - Commit Cruelty to Animals       2         Lewd Conduct W Minor       2         Open Container - Alcohol       1         Domestic Assault / Battery       1         Aggravated Assault / Battery       1         Aggravated Assault / Battery       1         Petit Theft       1         Injury to Child       1         Protection Order Violation       1         Accident - Fail to Provide Info       1         Accident - Leaving the Scene       1         Burglary       1         Careless Driving       1         Commercial Burglary - 1st Offense       1         Use of Firearm or Deadly Weapon in Commission |                                                         |    |
|-------------------------------------------------------------------------------------------------------------------------------------------------------------------------------------------------------------------------------------------------------------------------------------------------------------------------------------------------------------------------------------------------------------------------------------------------------------------------------------------------------------------------------------------------------------------------------------------------------------------------------------------------------------------------------------------------------------------------------------------------------------------------------------------------------------------------------------------------------------------------------------------------------------------------------------------------------------------------------------------------------------------------------------------------------------------------------------------------------------------------------------------------------------------------------------|---------------------------------------------------------|----|
| Probation / Parole Violation Drug Possession, Manufacture or Delivery (Felony) Driving Without Privileges  Warrant of Detention DUI (Misd.) Arrests & Seizures-Resisting or Obstructing Officers Fugitive from Justice Assault / Battery Fail to Maintain Provide Proof of Insurance Animals - Commit Cruelty to Animals Care and Quartering of Animals Lewd Conduct W/ Minor Open Container - Alcohol Domestic Assault / Battery 1 Aggravated Assault / Battery 1 Petit Theft 1 Injury to Child Protection Order Violation 1 Accident - Fail to Provide Info Accident - Leaving the Scene Burglary Careless Driving Commercial Burglary - 1st Offense Use of Firearm or Deadly Weapon in Commission of Felony Fig - Fish Without a License Fraudulent Use of a Financial Transaction Card Hold for Other Agency Pedestrian-Under the Influence of Alcohol or Drugs Property-Malicious Injury to Property 1 Sex Abuse/Child <16 Stalking in the First Degree 1 Trespass - Fail to Depart Unlawful Possession of Firearm 1 Urination or Defecation in Public Prohibited 1 Vehicle Insurance Operating Without Liability Insurance                                                    | Warrant Arrests                                         | 79 |
| Drug Possession, Manufacture or Delivery (Felony) Driving Without Privileges  Warrant of Detention  DUI (Misd.) 3 Arrests & Seizures-Resisting or Obstructing Officers 3 Fugitive from Justice 3 Assault / Battery 2 Fail to Maintain Provide Proof of Insurance 2 Animals - Commit Cruelty to Animals 2 Care and Quartering of Animals 2 Lewd Conduct W/ Minor 2 Open Container - Alcohol 1 Domestic Assault / Battery 1 Aggravated Assault / Battery 1 Petit Theft 1 Injury to Child 1 Protection Order Violation 1 Accident - Fail to Provide Info 1 Accident - Leaving the Scene 1 Burglary 1 Careless Driving Commercial Burglary - 1st Offense 1 Use of Firearm or Deadly Weapon in Commission of Felony F/G - Fish Without a License 1 Fraudulent Use of a Financial Transaction Card 1 Hold for Other Agency 1 Pedestrian-Under the Influence of Alcohol or Drugs 1 Property-Malicious Injury to Property 1 Sex Abuse/Child <16 1 Stalking in the First Degree 1 Trespass - Fail to Depart 1 Unlawful Possession of Firearm 1 Urination or Defecation in Public Prohibited 1 Vehicle Insurance Operating Without Liability Insurance                                        | Drug Possession, Under Influence or Frequenting (Misd.) | 10 |
| Driving Without Privileges  Warrant of Detention  DUI (Misd.)  Arrests & Seizures-Resisting or Obstructing Officers  Fugitive from Justice  3 Assault / Battery  Fail to Maintain Provide Proof of Insurance  Animals - Commit Cruelty to Animals  2 Care and Quartering of Animals  2 Lewd Conduct W/ Minor  Open Container - Alcohol  Domestic Assault / Battery  1 Aggravated Assault / Battery  1 Petit Theft  Injury to Child  Protection Order Violation  Accident - Fail to Provide Info  1 Accident - Leaving the Scene  Burglary  1 Careless Driving  Commercial Burglary - 1st Offense  Use of Firearm or Deadly Weapon in Commission of Felony  F/G - Fish Without a License  Fraudulent Use of a Financial Transaction Card  Hold for Other Agency  Pedestrian-Under the Influence of Alcohol or Drugs  1 Property-Malicious Injury to Property  Sex Abuse/Child <16  1 Stalking in the First Degree  1 Unlawful Possession of Firearm  1 Unlawful Possession of Firearm  1 Unination or Defecation in Public Prohibited  1 Vehicle Insurance Operating Without Liability Insurance                                                                                     | Probation / Parole Violation                            | 10 |
| Warrant of Detention  DUI (Misd.)  Arrests & Seizures-Resisting or Obstructing Officers  Fugitive from Justice  Assault / Battery  Pail to Maintain Provide Proof of Insurance  Animals - Commit Cruelty to Animals  Care and Quartering of Animals  Lewd Conduct W/ Minor  Open Container - Alcohol  Domestic Assault / Battery  1 Aggravated Assault / Battery  Petit Theft  Injury to Child  Protection Order Violation  Accident - Fail to Provide Info  Accident - Leaving the Scene  Burglary  Careless Driving  Commercial Burglary - 1st Offense  Use of Firearm or Deadly Weapon in Commission of Felony  F/G - Fish Without a License  Fraudulent Use of a Financial Transaction Card  Hold for Other Agency  Pedestrian-Under the Influence of Alcohol or Drugs  Property-Malicious Injury to Property  Sex Abuse/Child <16  Stalking in the First Degree  Trespass - Fail to Depart  Unlawful Possession of Firearm  Urination or Defecation in Public Prohibited  1 Vehicle Insurance Operating Without Liability Insurance                                                                                                                                            | Drug Possession, Manufacture or Delivery (Felony)       | 6  |
| DUI (Misd.)  Arrests & Seizures-Resisting or Obstructing Officers  Fugitive from Justice  Assault / Battery  Fail to Maintain Provide Proof of Insurance  Animals - Commit Cruelty to Animals  Care and Quartering of Animals  Lewd Conduct W/ Minor  Open Container - Alcohol  Domestic Assault / Battery  Aggravated Assault / Battery  1 Petit Theft  Injury to Child  Protection Order Violation  Accident - Fail to Provide Info  Accident - Fail to Provide Info  Accident - Leaving the Scene  Burglary  Careless Driving  Commercial Burglary - 1st Offense  Use of Firearm or Deadly Weapon in Commission of Felony  F/G - Fish Without a License  Fraudulent Use of a Financial Transaction Card  Hold for Other Agency  Pedestrian-Under the Influence of Alcohol or Drugs  Property-Malicious Injury to Property  Sex Abuse/Child <16  Stalking in the First Degree  1 Unlawful Possession of Firearm  Urination or Defecation in Public Prohibited  Vehicle Insurance Operating Without Liability Insurance                                                                                                                                                            | Driving Without Privileges                              | 5  |
| Arrests & Seizures-Resisting or Obstructing Officers Fugitive from Justice Assault / Battery Fail to Maintain Provide Proof of Insurance 2 Animals - Commit Cruelty to Animals 2 Care and Quartering of Animals 2 Lewd Conduct W/ Minor 2 Open Container - Alcohol Domestic Assault / Battery 1 Aggravated Assault / Battery 1 Petit Theft 1 Injury to Child Protection Order Violation Accident - Fail to Provide Info Accident - Leaving the Scene 1 Burglary Careless Driving Commercial Burglary - 1st Offense Use of Firearm or Deadly Weapon in Commission of Felony F/G - Fish Without a License Fraudulent Use of a Financial Transaction Card Hold for Other Agency Pedestrian-Under the Influence of Alcohol or Drugs Property-Malicious Injury to Property Sex Abuse/Child <16 Stalking in the First Degree 1 Trespass - Fail to Depart Unlawful Possession of Firearm 1 Urination or Defecation in Public Prohibited Vehicle Insurance Operating Without Liability Insurance                                                                                                                                                                                            | Warrant of Detention                                    | 5  |
| Fugitive from Justice  Assault / Battery  Fail to Maintain Provide Proof of Insurance  Animals - Commit Cruelty to Animals  Care and Quartering of Animals  Lewd Conduct W/ Minor  Open Container - Alcohol  Domestic Assault / Battery  Aggravated Assault / Battery  1 Injury to Child  Protection Order Violation  Accident - Fail to Provide Info  Accident - Leaving the Scene  Burglary  Careless Driving  Commercial Burglary - 1st Offense  Use of Firearm or Deadly Weapon in Commission of Felony  F/G - Fish Without a License  Fraudulent Use of a Financial Transaction Card  Hold for Other Agency  Pedestrian-Under the Influence of Alcohol or Drugs  Property-Malicious Injury to Property  Sex Abuse/Child <16  Stalking in the First Degree  Trespass - Fail to Depart  Unlawful Possession of Firearm  Urination or Defecation in Public Prohibited  Vehicle Insurance Operating Without Liability Insurance                                                                                                                                                                                                                                                    | DUI (Misd.)                                             | 3  |
| Assault / Battery  Fail to Maintain Provide Proof of Insurance  Animals - Commit Cruelty to Animals  Care and Quartering of Animals  Lewd Conduct W/ Minor  Open Container - Alcohol  Domestic Assault / Battery  Aggravated Assault / Battery  Petit Theft  Injury to Child  Protection Order Violation  Accident - Fail to Provide Info  Accident - Leaving the Scene  Burglary  Careless Driving  Commercial Burglary - 1st Offense  Use of Firearm or Deadly Weapon in Commission of Felony  Fraudulent Use of a Financial Transaction Card  Hold for Other Agency  Pedestrian-Under the Influence of Alcohol or Drugs  Property-Malicious Injury to Property  Sex Abuse/Child <16  Stalking in the First Degree  Trespass - Fail to Depart  Unlawful Possession of Firearm  1 Urination or Defecation in Public Prohibited  Vehicle Insurance Operating Without Liability Insurance                                                                                                                                                                                                                                                                                            | Arrests & Seizures-Resisting or Obstructing Officers    | 3  |
| Fail to Maintain Provide Proof of Insurance Animals - Commit Cruelty to Animals  Care and Quartering of Animals  Lewd Conduct W/ Minor  Open Container - Alcohol  Domestic Assault / Battery  Aggravated Assault / Battery  Petit Theft  Injury to Child  Protection Order Violation  Accident - Fail to Provide Info  Accident - Leaving the Scene  Burglary  Careless Driving  Commercial Burglary - 1st Offense  Use of Firearm or Deadly Weapon in Commission of Felony  F/G - Fish Without a License  Fraudulent Use of a Financial Transaction Card  Hold for Other Agency  Pedestrian-Under the Influence of Alcohol or Drugs  Property-Malicious Injury to Property  Sex Abuse/Child <16  Stalking in the First Degree  Trespass - Fail to Depart  Unlawful Possession of Firearm  Urination or Defecation in Public Prohibited  Vehicle Insurance Operating Without Liability Insurance                                                                                                                                                                                                                                                                                    | Fugitive from Justice                                   | 3  |
| Animals - Commit Cruelty to Animals  Care and Quartering of Animals  Lewd Conduct W/ Minor  Open Container - Alcohol  Domestic Assault / Battery  Aggravated Assault / Battery  Petit Theft  Injury to Child  Protection Order Violation  Accident - Fail to Provide Info  Accident - Leaving the Scene  Burglary  Careless Driving  Commercial Burglary - 1st Offense  Use of Firearm or Deadly Weapon in Commission of Felony  F/G - Fish Without a License  Fraudulent Use of a Financial Transaction Card  Hold for Other Agency  Pedestrian-Under the Influence of Alcohol or Drugs  Property-Malicious Injury to Property  Sex Abuse/Child <16  Stalking in the First Degree  Trespass - Fail to Depart  Unlawful Possession of Firearm  Urination or Defecation in Public Prohibited  Vehicle Insurance Operating Without Liability Insurance                                                                                                                                                                                                                                                                                                                                | Assault / Battery                                       | 2  |
| Care and Quartering of Animals  Lewd Conduct W/ Minor  Open Container - Alcohol  Domestic Assault / Battery  Aggravated Assault / Battery  Petit Theft  Injury to Child  Protection Order Violation  Accident - Fail to Provide Info  Accident - Leaving the Scene  Burglary  Careless Driving  Commercial Burglary - 1st Offense  Use of Firearm or Deadly Weapon in Commission of Felony  F/G - Fish Without a License  Fraudulent Use of a Financial Transaction Card  Hold for Other Agency  Pedestrian-Under the Influence of Alcohol or Drugs  1  Sex Abuse/Child <16  Stalking in the First Degree  Trespass - Fail to Depart  Unlawful Possession of Firearm  Urination or Defecation in Public Prohibited  Vehicle Insurance Operating Without Liability Insurance                                                                                                                                                                                                                                                                                                                                                                                                         | Fail to Maintain Provide Proof of Insurance             | 2  |
| Lewd Conduct W/ Minor  Open Container - Alcohol  Domestic Assault / Battery  Aggravated Assault / Battery  Petit Theft  Injury to Child  Protection Order Violation  Accident - Fail to Provide Info  Accident - Leaving the Scene  Burglary  Careless Driving  Commercial Burglary - 1st Offense  Use of Firearm or Deadly Weapon in Commission of Felony  F/G - Fish Without a License  Fraudulent Use of a Financial Transaction Card  Hold for Other Agency  Pedestrian-Under the Influence of Alcohol or Drugs  1  Sex Abuse/Child <16  Stalking in the First Degree  Trespass - Fail to Depart  Unlawful Possession of Firearm  Urination or Defecation in Public Prohibited  Vehicle Insurance Operating Without Liability Insurance                                                                                                                                                                                                                                                                                                                                                                                                                                         | Animals - Commit Cruelty to Animals                     | 2  |
| Open Container - Alcohol  Domestic Assault / Battery  Aggravated Assault / Battery  Petit Theft  Injury to Child  Protection Order Violation  Accident - Fail to Provide Info  Accident - Leaving the Scene  Burglary  Careless Driving  Commercial Burglary - 1st Offense  Use of Firearm or Deadly Weapon in Commission of Felony  F/G - Fish Without a License  Fraudulent Use of a Financial Transaction Card  Hold for Other Agency  Pedestrian-Under the Influence of Alcohol or Drugs  1  Property-Malicious Injury to Property  Sex Abuse/Child <16  Stalking in the First Degree  Trespass - Fail to Depart  Unlawful Possession of Firearm  Urination or Defecation in Public Prohibited  Vehicle Insurance Operating Without Liability Insurance                                                                                                                                                                                                                                                                                                                                                                                                                         | Care and Quartering of Animals                          | 2  |
| Domestic Assault / Battery  Aggravated Assault / Battery  Petit Theft  Injury to Child  Protection Order Violation  Accident -Fail to Provide Info  Accident - Leaving the Scene  Burglary  Careless Driving  Commercial Burglary - 1st Offense  Use of Firearm or Deadly Weapon in Commission of Felony  F/G - Fish Without a License  Fraudulent Use of a Financial Transaction Card  Hold for Other Agency  Pedestrian-Under the Influence of Alcohol or Drugs  1  Property-Malicious Injury to Property  Sex Abuse/Child <16  Stalking in the First Degree  Trespass - Fail to Depart  Unlawful Possession of Firearm  Urination or Defecation in Public Prohibited  Vehicle Insurance Operating Without Liability Insurance                                                                                                                                                                                                                                                                                                                                                                                                                                                    | Lewd Conduct W/ Minor                                   | 2  |
| Aggravated Assault / Battery Petit Theft Injury to Child Protection Order Violation Accident -Fail to Provide Info Accident - Leaving the Scene Burglary Careless Driving Commercial Burglary - 1st Offense Use of Firearm or Deadly Weapon in Commission of Felony F/G - Fish Without a License Fraudulent Use of a Financial Transaction Card Hold for Other Agency Pedestrian-Under the Influence of Alcohol or Drugs Property-Malicious Injury to Property Sex Abuse/Child <16 Stalking in the First Degree 1 Trespass - Fail to Depart Unlawful Possession of Firearm Urination or Defecation in Public Prohibited 1 Vehicle Insurance Operating Without Liability Insurance                                                                                                                                                                                                                                                                                                                                                                                                                                                                                                   | Open Container - Alcohol                                | 1  |
| Petit Theft Injury to Child Protection Order Violation Accident - Fail to Provide Info Accident - Leaving the Scene Burglary Careless Driving Commercial Burglary - 1st Offense Use of Firearm or Deadly Weapon in Commission of Felony F/G - Fish Without a License Fraudulent Use of a Financial Transaction Card Hold for Other Agency Pedestrian-Under the Influence of Alcohol or Drugs Property-Malicious Injury to Property Sex Abuse/Child <16 Stalking in the First Degree Trespass - Fail to Depart Unlawful Possession of Firearm Urination or Defecation in Public Prohibited Vehicle Insurance Operating Without Liability Insurance                                                                                                                                                                                                                                                                                                                                                                                                                                                                                                                                   | Domestic Assault / Battery                              | 1  |
| Injury to Child Protection Order Violation Accident -Fail to Provide Info Accident - Leaving the Scene Burglary Careless Driving Commercial Burglary - 1st Offense Use of Firearm or Deadly Weapon in Commission of Felony F/G - Fish Without a License Fraudulent Use of a Financial Transaction Card Hold for Other Agency Pedestrian-Under the Influence of Alcohol or Drugs Property-Malicious Injury to Property Sex Abuse/Child <16 Stalking in the First Degree Trespass - Fail to Depart Unlawful Possession of Firearm Urination or Defecation in Public Prohibited Vehicle Insurance Operating Without Liability Insurance                                                                                                                                                                                                                                                                                                                                                                                                                                                                                                                                                | Aggravated Assault / Battery                            | 1  |
| Protection Order Violation 1 Accident -Fail to Provide Info 1 Accident - Leaving the Scene 1 Burglary 1 Careless Driving 1 Commercial Burglary - 1st Offense 1 Use of Firearm or Deadly Weapon in Commission of 1 Felony 1 Fraudulent Use of a Financial Transaction Card 1 Hold for Other Agency 1 Pedestrian-Under the Influence of Alcohol or Drugs 1 Property-Malicious Injury to Property 1 Sex Abuse/Child <16 1 Stalking in the First Degree 1 Trespass - Fail to Depart 1 Unlawful Possession of Firearm 1 Urination or Defecation in Public Prohibited 1 Vehicle Insurance Operating Without Liability Insurance 1                                                                                                                                                                                                                                                                                                                                                                                                                                                                                                                                                         | Petit Theft                                             | 1  |
| Protection Order Violation 1 Accident -Fail to Provide Info 1 Accident - Leaving the Scene 1 Burglary 1 Careless Driving 1 Commercial Burglary - 1st Offense 1 Use of Firearm or Deadly Weapon in Commission of 1 Felony 1 Fraudulent Use of a Financial Transaction Card 1 Hold for Other Agency 1 Pedestrian-Under the Influence of Alcohol or Drugs 1 Property-Malicious Injury to Property 1 Sex Abuse/Child <16 1 Stalking in the First Degree 1 Trespass - Fail to Depart 1 Unlawful Possession of Firearm 1 Urination or Defecation in Public Prohibited 1 Vehicle Insurance Operating Without Liability Insurance 1                                                                                                                                                                                                                                                                                                                                                                                                                                                                                                                                                         | Injury to Child                                         | 1  |
| Accident - Leaving the Scene  Burglary  Careless Driving  Commercial Burglary - 1st Offense  Use of Firearm or Deadly Weapon in Commission of Felony  F/G - Fish Without a License  Fraudulent Use of a Financial Transaction Card Hold for Other Agency  Pedestrian-Under the Influence of Alcohol or Drugs  Property-Malicious Injury to Property  Sex Abuse/Child <16  Stalking in the First Degree  Trespass - Fail to Depart  Unlawful Possession of Firearm  Urination or Defecation in Public Prohibited  Vehicle Insurance Operating Without Liability Insurance                                                                                                                                                                                                                                                                                                                                                                                                                                                                                                                                                                                                            |                                                         | 1  |
| Burglary 1 Careless Driving 1 Commercial Burglary - 1st Offense 1 Use of Firearm or Deadly Weapon in Commission of 1 Felony 7 F/G - Fish Without a License 1 Fraudulent Use of a Financial Transaction Card 1 Hold for Other Agency 1 Pedestrian-Under the Influence of Alcohol or Drugs 1 Property-Malicious Injury to Property 1 Sex Abuse/Child <16 1 Stalking in the First Degree 1 Trespass - Fail to Depart 1 Unlawful Possession of Firearm 1 Urination or Defecation in Public Prohibited 1 Vehicle Insurance Operating Without Liability Insurance 1                                                                                                                                                                                                                                                                                                                                                                                                                                                                                                                                                                                                                       | Accident -Fail to Provide Info                          | 1  |
| Burglary 1 Careless Driving 1 Commercial Burglary - 1st Offense 1 Use of Firearm or Deadly Weapon in Commission of 1 Felony 7 F/G - Fish Without a License 1 Fraudulent Use of a Financial Transaction Card 1 Hold for Other Agency 1 Pedestrian-Under the Influence of Alcohol or Drugs 1 Property-Malicious Injury to Property 1 Sex Abuse/Child <16 1 Stalking in the First Degree 1 Trespass - Fail to Depart 1 Unlawful Possession of Firearm 1 Urination or Defecation in Public Prohibited 1 Vehicle Insurance Operating Without Liability Insurance 1                                                                                                                                                                                                                                                                                                                                                                                                                                                                                                                                                                                                                       | Accident - Leaving the Scene                            | 1  |
| Careless Driving 1 Commercial Burglary - 1st Offense 1 Use of Firearm or Deadly Weapon in Commission of 1 Felony 7 F/G - Fish Without a License 1 Fraudulent Use of a Financial Transaction Card 1 Hold for Other Agency 1 Pedestrian-Under the Influence of Alcohol or Drugs 1 Property-Malicious Injury to Property 1 Sex Abuse/Child <16 1 Stalking in the First Degree 1 Trespass - Fail to Depart 1 Unlawful Possession of Firearm 1 Urination or Defecation in Public Prohibited 1 Vehicle Insurance Operating Without Liability Insurance 1                                                                                                                                                                                                                                                                                                                                                                                                                                                                                                                                                                                                                                  |                                                         | 1  |
| Use of Firearm or Deadly Weapon in Commission of Felony  F/G - Fish Without a License  Fraudulent Use of a Financial Transaction Card  Hold for Other Agency  Pedestrian-Under the Influence of Alcohol or Drugs  Property-Malicious Injury to Property  Sex Abuse/Child <16  Stalking in the First Degree  Trespass - Fail to Depart  Unlawful Possession of Firearm  Urination or Defecation in Public Prohibited  Vehicle Insurance Operating Without Liability Insurance                                                                                                                                                                                                                                                                                                                                                                                                                                                                                                                                                                                                                                                                                                        | Careless Driving                                        | 1  |
| Use of Firearm or Deadly Weapon in Commission of Felony  F/G - Fish Without a License  Fraudulent Use of a Financial Transaction Card  Hold for Other Agency  Pedestrian-Under the Influence of Alcohol or Drugs  Property-Malicious Injury to Property  Sex Abuse/Child <16  Stalking in the First Degree  Trespass - Fail to Depart  Unlawful Possession of Firearm  Urination or Defecation in Public Prohibited  Vehicle Insurance Operating Without Liability Insurance                                                                                                                                                                                                                                                                                                                                                                                                                                                                                                                                                                                                                                                                                                        | Commercial Burglary - 1st Offense                       | 1  |
| F/G - Fish Without a License  Fraudulent Use of a Financial Transaction Card  Hold for Other Agency  Pedestrian-Under the Influence of Alcohol or Drugs  Property-Malicious Injury to Property  Sex Abuse/Child <16  Stalking in the First Degree  Trespass - Fail to Depart  Unlawful Possession of Firearm  Urination or Defecation in Public Prohibited  Vehicle Insurance Operating Without Liability Insurance                                                                                                                                                                                                                                                                                                                                                                                                                                                                                                                                                                                                                                                                                                                                                                 |                                                         | 1  |
| Fraudulent Use of a Financial Transaction Card  Hold for Other Agency  Pedestrian-Under the Influence of Alcohol or Drugs  Property-Malicious Injury to Property  Sex Abuse/Child <16  Stalking in the First Degree  Trespass - Fail to Depart  Unlawful Possession of Firearm  Urination or Defecation in Public Prohibited  Vehicle Insurance Operating Without Liability Insurance                                                                                                                                                                                                                                                                                                                                                                                                                                                                                                                                                                                                                                                                                                                                                                                               | Felony                                                  |    |
| Hold for Other Agency Pedestrian-Under the Influence of Alcohol or Drugs 1 Property-Malicious Injury to Property 1 Sex Abuse/Child <16 1 Stalking in the First Degree 1 Trespass - Fail to Depart Unlawful Possession of Firearm 1 Urination or Defecation in Public Prohibited 1 Vehicle Insurance Operating Without Liability Insurance                                                                                                                                                                                                                                                                                                                                                                                                                                                                                                                                                                                                                                                                                                                                                                                                                                           | F/G - Fish Without a License                            | 1  |
| Pedestrian-Under the Influence of Alcohol or Drugs 1 Property-Malicious Injury to Property 1 Sex Abuse/Child <16 1 Stalking in the First Degree 1 Trespass - Fail to Depart 1 Unlawful Possession of Firearm 1 Urination or Defecation in Public Prohibited 1 Vehicle Insurance Operating Without Liability Insurance 1                                                                                                                                                                                                                                                                                                                                                                                                                                                                                                                                                                                                                                                                                                                                                                                                                                                             | Fraudulent Use of a Financial Transaction Card          | 1  |
| Property-Malicious Injury to Property 1 Sex Abuse/Child <16 1 Stalking in the First Degree 1 Trespass - Fail to Depart 1 Unlawful Possession of Firearm 1 Urination or Defecation in Public Prohibited 1 Vehicle Insurance Operating Without Liability Insurance 1                                                                                                                                                                                                                                                                                                                                                                                                                                                                                                                                                                                                                                                                                                                                                                                                                                                                                                                  | Hold for Other Agency                                   | 1  |
| Sex Abuse/Child <16 1 Stalking in the First Degree 1 Trespass - Fail to Depart 1 Unlawful Possession of Firearm 1 Urination or Defecation in Public Prohibited 1 Vehicle Insurance Operating Without Liability Insurance 1                                                                                                                                                                                                                                                                                                                                                                                                                                                                                                                                                                                                                                                                                                                                                                                                                                                                                                                                                          | Pedestrian-Under the Influence of Alcohol or Drugs      | 1  |
| Stalking in the First Degree 1 Trespass - Fail to Depart 1 Unlawful Possession of Firearm 1 Urination or Defecation in Public Prohibited 1 Vehicle Insurance Operating Without Liability Insurance 1                                                                                                                                                                                                                                                                                                                                                                                                                                                                                                                                                                                                                                                                                                                                                                                                                                                                                                                                                                                | Property-Malicious Injury to Property                   | 1  |
| Trespass - Fail to Depart  Unlawful Possession of Firearm  Urination or Defecation in Public Prohibited  Vehicle Insurance Operating Without Liability Insurance                                                                                                                                                                                                                                                                                                                                                                                                                                                                                                                                                                                                                                                                                                                                                                                                                                                                                                                                                                                                                    | Sex Abuse/Child <16                                     | 1  |
| Unlawful Possession of Firearm 1 Urination or Defecation in Public Prohibited 1 Vehicle Insurance Operating Without Liability Insurance 1                                                                                                                                                                                                                                                                                                                                                                                                                                                                                                                                                                                                                                                                                                                                                                                                                                                                                                                                                                                                                                           | Stalking in the First Degree                            | 1  |
| Urination or Defecation in Public Prohibited 1 Vehicle Insurance Operating Without Liability Insurance 1                                                                                                                                                                                                                                                                                                                                                                                                                                                                                                                                                                                                                                                                                                                                                                                                                                                                                                                                                                                                                                                                            | Trespass - Fail to Depart                               | 1  |
| Vehicle Insurance Operating Without Liability Insurance 1                                                                                                                                                                                                                                                                                                                                                                                                                                                                                                                                                                                                                                                                                                                                                                                                                                                                                                                                                                                                                                                                                                                           |                                                         | 1  |
| · · · ·                                                                                                                                                                                                                                                                                                                                                                                                                                                                                                                                                                                                                                                                                                                                                                                                                                                                                                                                                                                                                                                                                                                                                                             | Urination or Defecation in Public Prohibited            | 1  |
| Witness-Intimidating a Witness 1                                                                                                                                                                                                                                                                                                                                                                                                                                                                                                                                                                                                                                                                                                                                                                                                                                                                                                                                                                                                                                                                                                                                                    | Vehicle Insurance Operating Without Liability Insurance | 1  |
|                                                                                                                                                                                                                                                                                                                                                                                                                                                                                                                                                                                                                                                                                                                                                                                                                                                                                                                                                                                                                                                                                                                                                                                     | Witness-Intimidating a Witness                          | 1  |